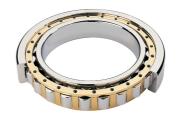

## NJ 29/710 MA C3-TIMKEN CYLINDRISK RULLELEJE ENRADET MED MESSINGHOLDER

High quality cylindrical roller bearing with machined brass cage from the leading manufacturer TIMKEN. Featuring the TIMKEN EMA design. A premium land-riding cage, unique internal geometries, enhanced surface finishes and a compact design. All this adds up to longer life, improved uptime and reduced maintenance costs.